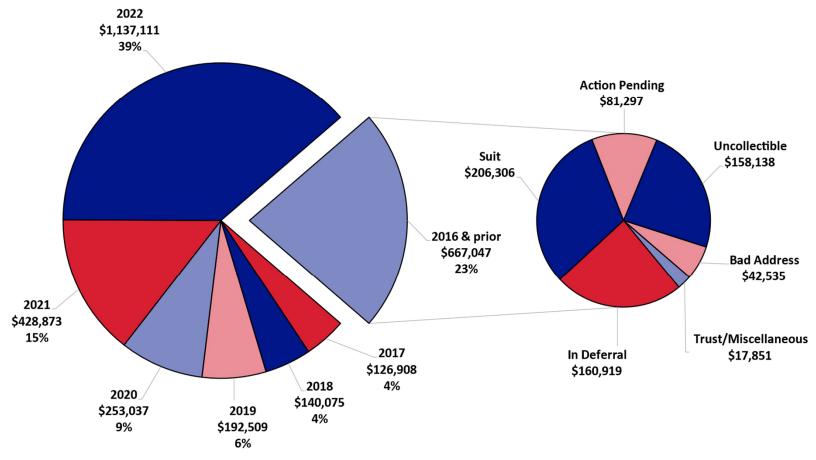

# OUTSTANDING TAXES YEAR BY YEAR

## FOR BRAZORIA COUNTY

As of 11/27/2023 - Total Base Tax: \$2,945,561