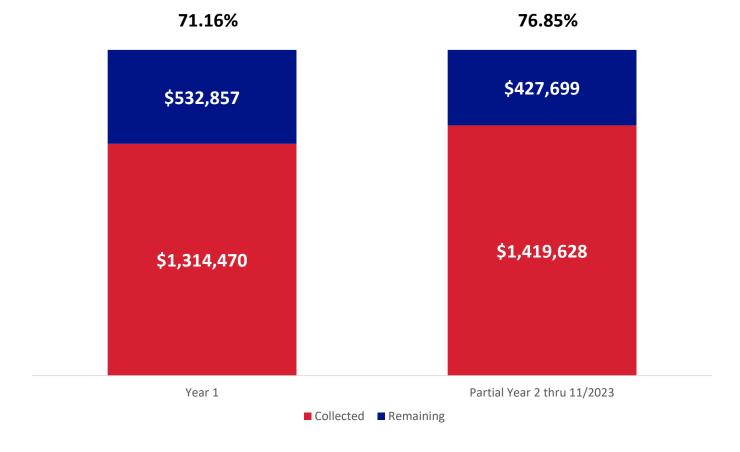

# OUTSTANDING TAXES YEAR BY YEAR

## FOR BRAZORIA COUNTY

As of 11/27/2023 - Total Base Tax: \$2,945,561