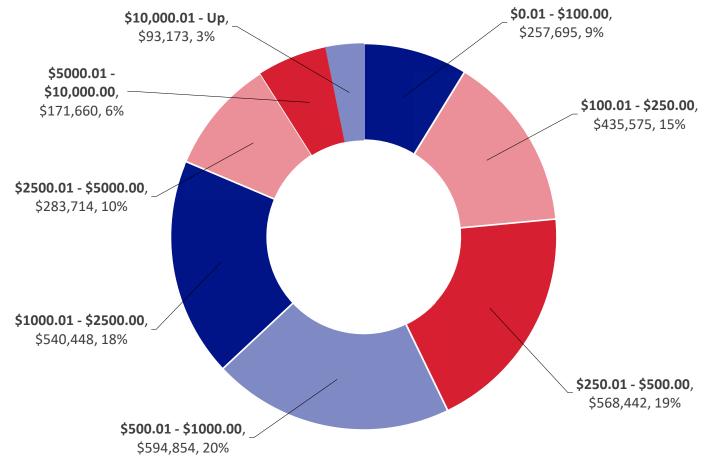

# DOLLAR RANGE CHART

## FOR BRAZORIA COUNTY

As of 11/27/2023 - Total Base Tax: \$2,945,561