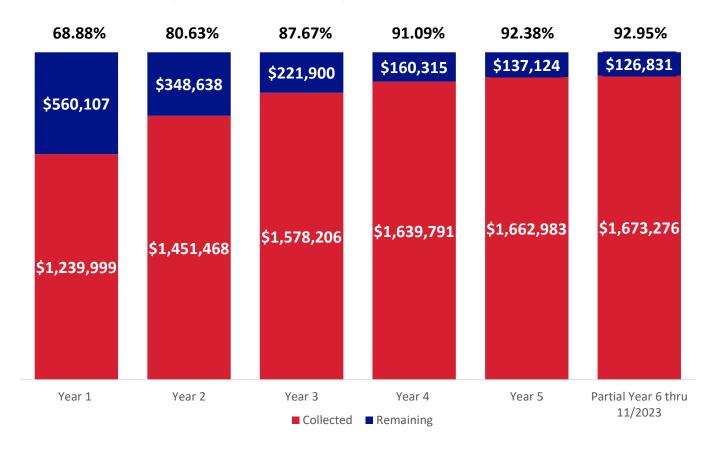

### FOR BRAZORIA COUNTY

As of 07/01 - 6/30 for each year - Initial Outstanding Base Tax \$1,800,106

## FOR BRAZORIA COUNTY

As of 07/01 - 6/30 for each year - Initial Outstanding Base Tax \$1,587,874

## FOR BRAZORIA COUNTY

As of 07/01 - 6/30 for each year - Initial Outstanding Base Tax \$3,043,234

## FOR BRAZORIA COUNTY

As of 07/01 - 6/30 for each year - Initial Outstanding Base Tax \$1,805,441

## FOR BRAZORIA COUNTY

As of 07/01 - 6/30 for each year - Initial Outstanding Base Tax \$1,847,328

## FOR BRAZORIA COUNTY

As of 07/01 - 6/30 for each year - Initial Outstanding Base Tax \$2,124,831

47.98%

■ Collected ■ Remaining