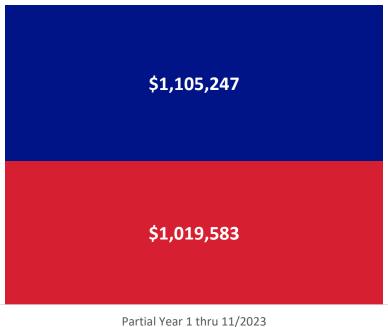

### FOR BRAZORIA COUNTY

As of 07/01 - 6/30 for each year - Initial Outstanding Base Tax \$1,800,106