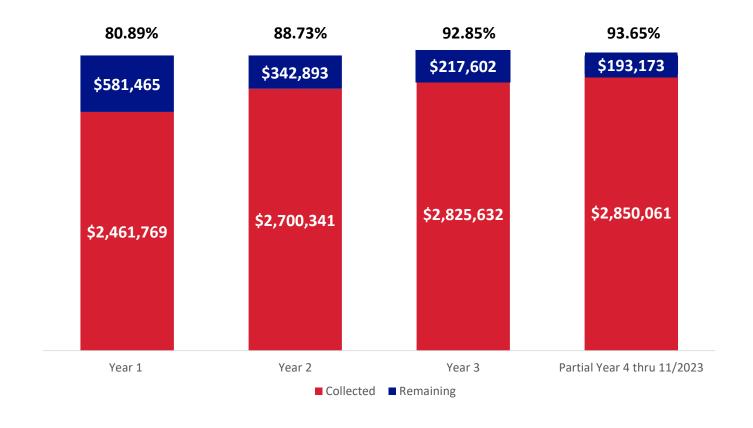

# OUTSTANDING TAXES YEAR BY YEAR

## FOR BRAZORIA COUNTY

As of 11/27/2023 - Total Base Tax: \$2,945,561