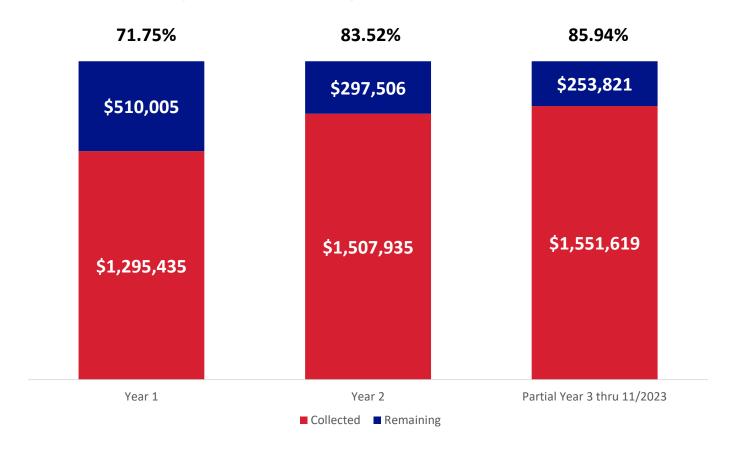

# OUTSTANDING TAXES YEAR BY YEAR

## FOR BRAZORIA COUNTY

As of 11/27/2023 - Total Base Tax: \$2,945,561