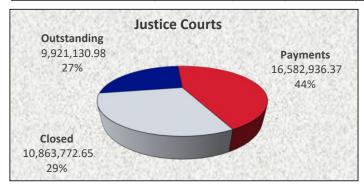

# FINE & FEE COLLECTION REPORT AS OF DECEMBER 1, 2023 FOR BRAZORIA COUNTY

|                           | Total Turnover | ayments  | and/or Partial | Paymen   | ıts            | <u>D</u> | smissed/Cleared | <u>d</u> |         |        | Total \$ %     | Total # % | Address    | Letters       | Phone #        | Phone    |
|---------------------------|----------------|----------|----------------|----------|----------------|----------|-----------------|----------|---------|--------|----------------|-----------|------------|---------------|----------------|----------|
| <u>Court</u>              |                |          |                |          |                |          |                 |          |         |        | <u>cleared</u> | cleared   | Correction | <u>Mailed</u> | <b>Changes</b> | Contacts |
|                           | <u>\$</u>      | <u>#</u> | <u>\$</u>      | <u>#</u> | % of \$        | % of #   | <u>\$</u>       | <u>#</u> | % of \$ | % of # |                |           |            |               |                |          |
| Brazoria JP1-1 (Brown)    | 5,077,436.00   | 13,342   | 2,344,642.94   | 7,755    | 46.18%         | 58.12%   | 1,622,022.96    | 6,167    | 31.95%  | 46.22% | 78.12%         | 104.35%   | 7,815      | 54,587        | 5,950          | 17,484   |
| Brazoria JP1-2 (Rape)     | 3,799,379.00   | 9,333    | 1,594,550.85   | 5,817    | 41.97%         | 62.33%   | 1,164,053.32    | 3,751    | 30.64%  | 40.19% | 72.61%         | 102.52%   | 5,707      | 37,775        | 4,264          | 18,555   |
| Brazoria JP2-1 (Vasut)    | 7,159,457.00   | 21,749   | 1,911,401.63   | 8,035    | 26.70%         | 36.94%   | 2,721,521.64    | 9,761    | 38.01%  | 44.88% | 64.71%         | 81.82%    | 7,933      | 46,864        | 8,030          | 17,867   |
| Brazoria JP2-2 (Davis)    | 6,447,022.00   | 19,084   | 3,252,346.80   | 13,674   | 50.45%         | 71.65%   | 1,587,611.46    | 6,342    | 24.63%  | 33.23% | 75.07%         | 104.88%   | 10,120     | 76,875        | 7,075          | 20,542   |
| Brazoria JP3-1 (Merkel)   | 2,300,826.00   | 5,998    | 1,218,427.53   | 3,998    | <b>52.96</b> % | 66.66%   | 719,246.89      | 2,374    | 31.26%  | 39.58% | 84.22%         | 106.24%   | 4,001      | 21,051        | 3,766          | 12,223   |
| Brazoria JP3-2 (Castillo) | 1,057,983.00   | 2,940    | 465,767.72     | 1,807    | 44.02%         | 61.46%   | 322,688.18      | 1,504    | 30.50%  | 51.16% | 74.52%         | 112.62%   | 2,040      | 13,889        | 2,138          | 7,877    |
| Brazoria JP4-1 (Linder)   | 3,519,447.00   | 9,042    | 1,158,138.80   | 5,279    | 32.91%         | 58.38%   | 907,482.36      | 2,836    | 25.78%  | 31.36% | 58.69%         | 89.75%    | 4,556      | 35,053        | 4,536          | 11,323   |
| Brazoria JP4-2 (Kersh)    | 8,006,290.00   | 20,149   | 4,637,660.10   | 15,756   | 57.93%         | 78.20%   | 1,819,145.84    | 6,690    | 22.72%  | 33.20% | 80.65%         | 111.40%   | 11,853     | 122,022       | 10,414         | 23,866   |
| Total of all JP's         | 37,367,840.00  | 41,460   | 16,582,936     | 35,789   | 44.14%         | 61.72%   | 10,863,772.65   | 39,425   | 29.44%  | 39.98% | 73.57%         | 101.70%   | 54,025     | 408,116       | 46,173         | 129,737  |
| Brazoria County Court     | 3,526,111.00   | 4,528    | 1,206,815.66   | 3,395    | 34.23%         | 74.98%   | 1,527,538.25    | 2,222    | 43.32%  | 49.07% | 77.55%         | 124.05%   | 3,990      | 17,356        | 4,879          | 8,571    |
| Brazoria District Clerk   | 262,856.00     | 250      | 37,964.60      | 232      | 14.44%         | 92.80%   | 66,777.29       | 69       | 25.40%  | 27.60% | 39.85%         | 120.40%   | 611        | 1,556         | 637            | 1,701    |
| Total of County/District  | 3,788,967.00   | 4,778    | 1,244,780      | 3,627    | 24.33%         | 83.89%   | 1,594,315.54    | 2,291    | 34.36%  | 38.34% | 58.70%         | 122.23%   | 4,601      | 18,912        | 5,516          | 10,272   |