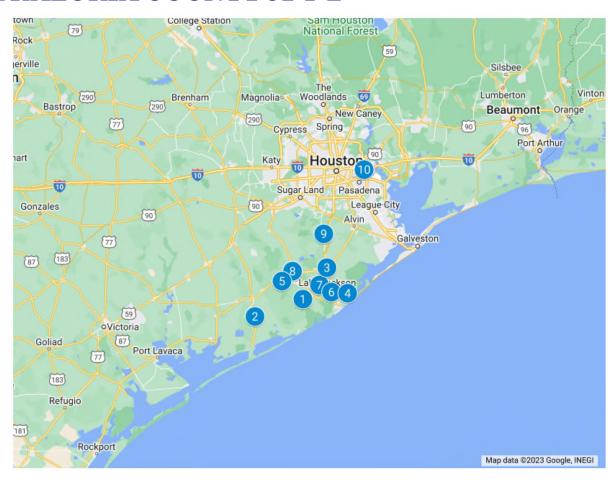

#### BRAZORIA COUNTY TOP 10 REPORT AS OF DECEMBER 1, 2023

The following represent the Top 10 outstanding delinquent accounts presently due to Brazoria County which are not already uncollectible due to the statute of limitations, over 65 deferrals, roll backs or owned by the County from a tax foreclosure sale. The amounts shown reflect base taxes due.

#### 1. LINDE GAS NORTH AMERICA, LLC- (2022) \$22,688

This is a personal property account for machinery and equipment located at a Dow chemical facility. The owner protested and lost a challenge with the Brazoria Appraisal District for the 2022 tax year but is getting the account deleted for 2023. We have reached out to the owner one last time and advised them that if payment is not made by the end of December, we will file suit.

#### 2. LYNDON F. MAYBERRY- (2020-2022) \$10,973; CASE # 118968 & #119852

There are 23 real property accounts located primarily in Sweeny. We had been working with the owner but unfortunately, he passed away in February 2023. I have been in regular communication with the attorney for his estate and the plan is for property to be sold and taxes to be paid out of the sale proceeds. Recently a couple of tracts were sold, and taxes paid. Unfortunately, this process will take time but eventually all taxes will be paid.

#### 3. ROCKMM MANUFACTURING - (2018-2022) \$8,738; CASE #'S 108132 & 114629

We have 2 judgments against this company and now the 2022 taxes have gone delinquent. We are in regular communication with the owner, and he is still in the process of obtaining the funds to pay off the judgments, but, in the interim, he is making good faith payments each month.

#### 4. DR SIENNA VILLAS INVESTMENTS, LP- (2022) \$7,313

This involves real property located in Freeport. We have a 6-month payment agreement in place and have received the first three payments. In the event of default, we would contact the lender for payment and thereafter file a suit if the account is not resolved.

#### 5. KARLA DRESSEL GREGORY- (2021-2022) \$6,845; CASE # 119728

This lawsuit involves three parcels of land located within Alvin ISD. A judgment was taken in June 2023, and prior to selling the property we learned of a party that needed to be included in the suit. We are reopening the case and once the new judgment is taken, we will set it for sale.

#### 6. ELLIOTT OIL & GAS- (2022) \$6,632

This taxpayer has been delinquent in past years. There are 3 remaining delinquent accounts involving mineral interests. We have a payment agreement in place and will monitor it. If default occurs, we will file a suit.

#### 7. NGO KHIEM-(2020-2022) \$ 6,335; CASE # 114712

There are 2 real property accounts in this suit located in Alvin ISD. Judgment was taken in March 2023 and the property was set for sale in August, 2023. Prior to the sale we reached an agreement with the owner for a payment arrangement and cancelled the sale. He has since defaulted and the property is set for tax sale on December 5, 2023.

#### 8. COLUMBUS & RUTHIE HICKS- (2006-2008, 2010-2014) \$6,307; CASE # 78509

This real property account located in Alvin has previously been on our Top 10 report. It involved an over 65 deferral on property inherited by several heirs. They continue to make payments. If that stops, we will post the property for sale.

#### 9. LAURA DOW SCHMIDT TRUST- (2022) \$5,780; CASE # 125286

There are 6 real property accounts located in Alvin involved in the law suit which was filed in October 2023. We have heard from one of the defendants in the case who claims full payment is forthcoming. In the meantime, we will get all the defendants in the case served and get the case ready to set for trial.

#### 10. SONYA BEASLEY- (2018-2022) \$5,487; CASE # 119757

This lawsuit involves 2 tracts of land located in John Bradley Survey in Angleton. There are 27 defendants who have an ownership interest in the property. Once all of them have been served, we will set the case for trial and thereafter for tax sale.