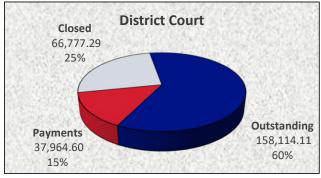

# FINE & FEE COLLECTION REPORT AS OF DECEMBER 1, 2023 FOR BRAZORIA COUNTY

|                           | Total Turnover | ayments  | and/or Partial | Paymen   | ıts            | <u>D</u> | smissed/Cleared | <u>d</u> |         |        | Total \$ %     | Total # % | Address    | Letters       | Phone #        | Phone    |
|---------------------------|----------------|----------|----------------|----------|----------------|----------|-----------------|----------|---------|--------|----------------|-----------|------------|---------------|----------------|----------|
| <u>Court</u>              |                |          |                |          |                |          |                 |          |         |        | <u>cleared</u> | cleared   | Correction | <u>Mailed</u> | <b>Changes</b> | Contacts |
|                           | <u>\$</u>      | <u>#</u> | <u>\$</u>      | <u>#</u> | % of \$        | % of #   | <u>\$</u>       | <u>#</u> | % of \$ | % of # |                |           |            |               |                |          |
| Brazoria JP1-1 (Brown)    | 5,077,436.00   | 13,342   | 2,344,642.94   | 7,755    | 46.18%         | 58.12%   | 1,622,022.96    | 6,167    | 31.95%  | 46.22% | 78.12%         | 104.35%   | 7,815      | 54,587        | 5,950          | 17,484   |
| Brazoria JP1-2 (Rape)     | 3,799,379.00   | 9,333    | 1,594,550.85   | 5,817    | 41.97%         | 62.33%   | 1,164,053.32    | 3,751    | 30.64%  | 40.19% | 72.61%         | 102.52%   | 5,707      | 37,775        | 4,264          | 18,555   |
| Brazoria JP2-1 (Vasut)    | 7,159,457.00   | 21,749   | 1,911,401.63   | 8,035    | 26.70%         | 36.94%   | 2,721,521.64    | 9,761    | 38.01%  | 44.88% | 64.71%         | 81.82%    | 7,933      | 46,864        | 8,030          | 17,867   |
| Brazoria JP2-2 (Davis)    | 6,447,022.00   | 19,084   | 3,252,346.80   | 13,674   | 50.45%         | 71.65%   | 1,587,611.46    | 6,342    | 24.63%  | 33.23% | 75.07%         | 104.88%   | 10,120     | 76,875        | 7,075          | 20,542   |
| Brazoria JP3-1 (Merkel)   | 2,300,826.00   | 5,998    | 1,218,427.53   | 3,998    | <b>52.96</b> % | 66.66%   | 719,246.89      | 2,374    | 31.26%  | 39.58% | 84.22%         | 106.24%   | 4,001      | 21,051        | 3,766          | 12,223   |
| Brazoria JP3-2 (Castillo) | 1,057,983.00   | 2,940    | 465,767.72     | 1,807    | 44.02%         | 61.46%   | 322,688.18      | 1,504    | 30.50%  | 51.16% | 74.52%         | 112.62%   | 2,040      | 13,889        | 2,138          | 7,877    |
| Brazoria JP4-1 (Linder)   | 3,519,447.00   | 9,042    | 1,158,138.80   | 5,279    | 32.91%         | 58.38%   | 907,482.36      | 2,836    | 25.78%  | 31.36% | 58.69%         | 89.75%    | 4,556      | 35,053        | 4,536          | 11,323   |
| Brazoria JP4-2 (Kersh)    | 8,006,290.00   | 20,149   | 4,637,660.10   | 15,756   | 57.93%         | 78.20%   | 1,819,145.84    | 6,690    | 22.72%  | 33.20% | 80.65%         | 111.40%   | 11,853     | 122,022       | 10,414         | 23,866   |
| Total of all JP's         | 37,367,840.00  | 41,460   | 16,582,936     | 35,789   | 44.14%         | 61.72%   | 10,863,772.65   | 39,425   | 29.44%  | 39.98% | 73.57%         | 101.70%   | 54,025     | 408,116       | 46,173         | 129,737  |
| Brazoria County Court     | 3,526,111.00   | 4,528    | 1,206,815.66   | 3,395    | 34.23%         | 74.98%   | 1,527,538.25    | 2,222    | 43.32%  | 49.07% | 77.55%         | 124.05%   | 3,990      | 17,356        | 4,879          | 8,571    |
| Brazoria District Clerk   | 262,856.00     | 250      | 37,964.60      | 232      | 14.44%         | 92.80%   | 66,777.29       | 69       | 25.40%  | 27.60% | 39.85%         | 120.40%   | 611        | 1,556         | 637            | 1,701    |
| Total of County/District  | 3,788,967.00   | 4,778    | 1,244,780      | 3,627    | 24.33%         | 83.89%   | 1,594,315.54    | 2,291    | 34.36%  | 38.34% | 58.70%         | 122.23%   | 4,601      | 18,912        | 5,516          | 10,272   |