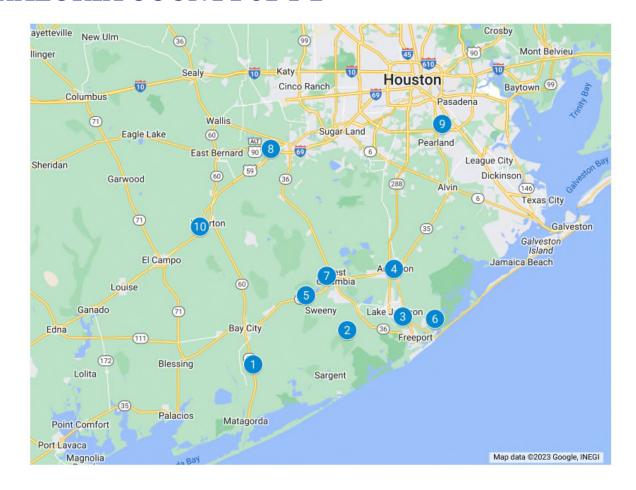

#### BRAZORIA COUNTY TOP 10 REPORT AS OF DECEMBER 1, 2023

The following represent the Top 10 outstanding delinquent accounts presently due to Brazoria County which are not already uncollectible due to the statute of limitations, over 65 deferrals, roll backs or owned by the County from a tax foreclosure sale. The amounts shown reflect base taxes due.

#### 1. LINDE GAS NORTH AMERICA, LLC- (2022) \$22,688

This is a personal property account for machinery and equipment located at a Dow chemical facility. The owner protested and lost a challenge with the Brazoria Appraisal District for the 2022 tax year but is getting the account deleted for 2023. We have reached out to the owner one last time and advised them that if payment is not made by the end of December, we will file suit.

#### 2. LYNDON F. MAYBERRY- (2020-2022) \$10,973; CASE # 118968 & #119852

There are 23 real property accounts located primarily in Sweeny. We had been working with the owner but unfortunately, he passed away in February 2023. I have been in regular communication with the attorney for his estate and the plan is for property to be sold and taxes to be paid out of the sale proceeds. Recently a couple of tracts were sold, and taxes paid. Unfortunately, this process will take time but eventually all taxes will be paid.

#### 3. ROCKMM MANUFACTURING - (2018-2022) \$8,738; CASE #'S 108132 & 114629

We have 2 judgments against this company and now the 2022 taxes have gone delinquent. We are in regular communication with the owner, and he is still in the process of obtaining the funds to pay off the judgments, but, in the interim, he is making good faith payments each month.

#### 4. DR SIENNA VILLAS INVESTMENTS, LP- (2022) \$7,313

This involves real property located in Freeport. We have a 6-month payment agreement in place and have received the first three payments. In the event of default, we would contact the lender for payment and thereafter file a suit if the account is not resolved.

#### 5. KARLA DRESSEL GREGORY- (2021-2022) \$6,845; CASE # 119728

This lawsuit involves three parcels of land located within Alvin ISD. A judgment was taken in June 2023, and prior to selling the property we learned of a party that needed to be included in the suit. We are reopening the case and once the new judgment is taken, we will set it for sale.

#### 6. ELLIOTT OIL & GAS- (2022) \$6,632

This taxpayer has been delinquent in past years. There are 3 remaining delinquent accounts involving mineral interests. We have a payment agreement in place and will monitor it. If default occurs, we will file a suit.

#### 7. NGO KHIEM-(2020-2022) \$ 6,335; CASE # 114712

There are 2 real property accounts in this suit located in Alvin ISD. Judgment was taken in March 2023 and the property was set for sale in August, 2023. Prior to the sale we reached an agreement with the owner for a payment arrangement and cancelled the sale. He has since defaulted and the property is set for tax sale on December 5, 2023.

#### 8. COLUMBUS & RUTHIE HICKS- (2006-2008, 2010-2014) \$6,307; CASE # 78509

This real property account located in Alvin has previously been on our Top 10 report. It involved an over 65 deferral on property inherited by several heirs. They continue to make payments. If that stops, we will post the property for sale.

#### 9. LAURA DOW SCHMIDT TRUST- (2022) \$5,780; CASE # 125286

There are 6 real property accounts located in Alvin involved in the law suit which was filed in October 2023. We have heard from one of the defendants in the case who claims full payment is forthcoming. In the meantime, we will get all the defendants in the case served and get the case ready to set for trial.

#### 10. SONYA BEASLEY- (2018-2022) \$5,487; CASE # 119757

This lawsuit involves 2 tracts of land located in John Bradley Survey in Angleton. There are 27 defendants who have an ownership interest in the property. Once all of them have been served, we will set the case for trial and thereafter for tax sale.