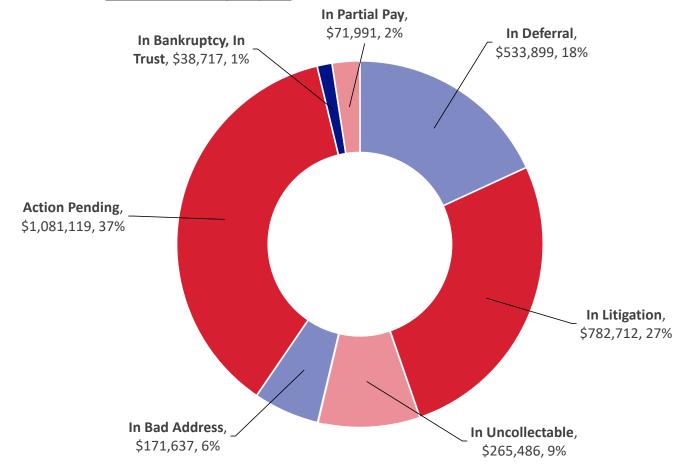

# ACCOUNT BREAKDOWN CHART

## FOR BRAZORIA COUNTY

As of 11/27/2023 - Total Base Tax: \$2,945,561