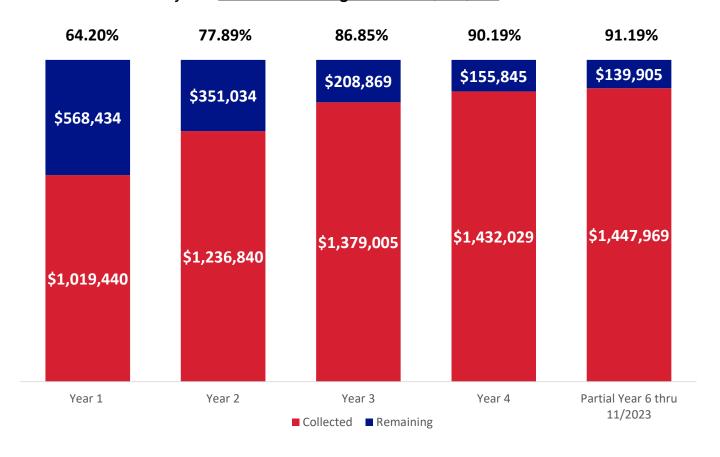

# OUTSTANDING TAXES YEAR BY YEAR

## FOR BRAZORIA COUNTY

As of 11/27/2023 - Total Base Tax: \$2,945,561