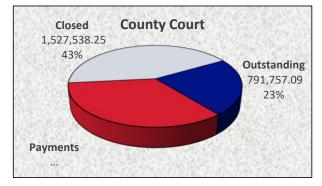

# FINE & FEE COLLECTION REPORT AS OF DECEMBER 1, 2023 FOR BRAZORIA COUNTY

|                           | Total Turnover | ayments  | and/or Partial | Paymen   | ıts            | <u>D</u> | smissed/Cleared | <u>d</u> |         |        | Total \$ %     | Total # % | Address    | Letters       | Phone #        | Phone    |
|---------------------------|----------------|----------|----------------|----------|----------------|----------|-----------------|----------|---------|--------|----------------|-----------|------------|---------------|----------------|----------|
| <u>Court</u>              |                |          |                |          |                |          |                 |          |         |        | <u>cleared</u> | cleared   | Correction | <u>Mailed</u> | <b>Changes</b> | Contacts |
|                           | <u>\$</u>      | <u>#</u> | <u>\$</u>      | <u>#</u> | % of \$        | % of #   | <u>\$</u>       | <u>#</u> | % of \$ | % of # |                |           |            |               |                |          |
| Brazoria JP1-1 (Brown)    | 5,077,436.00   | 13,342   | 2,344,642.94   | 7,755    | 46.18%         | 58.12%   | 1,622,022.96    | 6,167    | 31.95%  | 46.22% | 78.12%         | 104.35%   | 7,815      | 54,587        | 5,950          | 17,484   |
| Brazoria JP1-2 (Rape)     | 3,799,379.00   | 9,333    | 1,594,550.85   | 5,817    | 41.97%         | 62.33%   | 1,164,053.32    | 3,751    | 30.64%  | 40.19% | 72.61%         | 102.52%   | 5,707      | 37,775        | 4,264          | 18,555   |
| Brazoria JP2-1 (Vasut)    | 7,159,457.00   | 21,749   | 1,911,401.63   | 8,035    | 26.70%         | 36.94%   | 2,721,521.64    | 9,761    | 38.01%  | 44.88% | 64.71%         | 81.82%    | 7,933      | 46,864        | 8,030          | 17,867   |
| Brazoria JP2-2 (Davis)    | 6,447,022.00   | 19,084   | 3,252,346.80   | 13,674   | 50.45%         | 71.65%   | 1,587,611.46    | 6,342    | 24.63%  | 33.23% | 75.07%         | 104.88%   | 10,120     | 76,875        | 7,075          | 20,542   |
| Brazoria JP3-1 (Merkel)   | 2,300,826.00   | 5,998    | 1,218,427.53   | 3,998    | <b>52.96</b> % | 66.66%   | 719,246.89      | 2,374    | 31.26%  | 39.58% | 84.22%         | 106.24%   | 4,001      | 21,051        | 3,766          | 12,223   |
| Brazoria JP3-2 (Castillo) | 1,057,983.00   | 2,940    | 465,767.72     | 1,807    | 44.02%         | 61.46%   | 322,688.18      | 1,504    | 30.50%  | 51.16% | 74.52%         | 112.62%   | 2,040      | 13,889        | 2,138          | 7,877    |
| Brazoria JP4-1 (Linder)   | 3,519,447.00   | 9,042    | 1,158,138.80   | 5,279    | 32.91%         | 58.38%   | 907,482.36      | 2,836    | 25.78%  | 31.36% | 58.69%         | 89.75%    | 4,556      | 35,053        | 4,536          | 11,323   |
| Brazoria JP4-2 (Kersh)    | 8,006,290.00   | 20,149   | 4,637,660.10   | 15,756   | 57.93%         | 78.20%   | 1,819,145.84    | 6,690    | 22.72%  | 33.20% | 80.65%         | 111.40%   | 11,853     | 122,022       | 10,414         | 23,866   |
| Total of all JP's         | 37,367,840.00  | 41,460   | 16,582,936     | 35,789   | 44.14%         | 61.72%   | 10,863,772.65   | 39,425   | 29.44%  | 39.98% | 73.57%         | 101.70%   | 54,025     | 408,116       | 46,173         | 129,737  |
| Brazoria County Court     | 3,526,111.00   | 4,528    | 1,206,815.66   | 3,395    | 34.23%         | 74.98%   | 1,527,538.25    | 2,222    | 43.32%  | 49.07% | 77.55%         | 124.05%   | 3,990      | 17,356        | 4,879          | 8,571    |
| Brazoria District Clerk   | 262,856.00     | 250      | 37,964.60      | 232      | 14.44%         | 92.80%   | 66,777.29       | 69       | 25.40%  | 27.60% | 39.85%         | 120.40%   | 611        | 1,556         | 637            | 1,701    |
| Total of County/District  | 3,788,967.00   | 4,778    | 1,244,780      | 3,627    | 24.33%         | 83.89%   | 1,594,315.54    | 2,291    | 34.36%  | 38.34% | 58.70%         | 122.23%   | 4,601      | 18,912        | 5,516          | 10,272   |