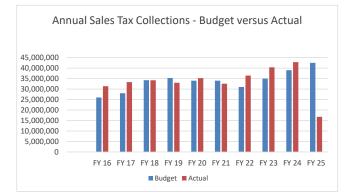

| SALES TAX BY FISCAL YEAR |  |            |            |            |            |            |            |            |            |            |            |
|--------------------------|--|------------|------------|------------|------------|------------|------------|------------|------------|------------|------------|
|                          |  | FY 16      | FY 17      | FY 18      | FY 19      | FY 20      | FY 21      | FY 22      | FY 23      | FY 24      | FY 25      |
| Budget                   |  | 26,000,000 | 28,000,000 | 34,250,000 | 35,250,000 | 34,000,000 | 34,000,000 | 31,000,000 | 35,000,000 | 39,000,000 | 42,500,000 |
| Actual                   |  | 31,384,316 | 33,312,092 | 34,195,142 | 33,019,705 | 35,230,141 | 32,553,987 | 36,451,230 | 40,388,928 | 42,847,704 | 16,735,374 |