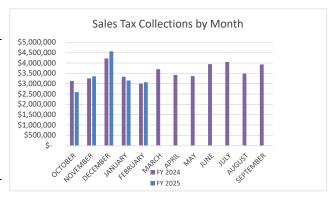

### CURRENT SALES TAX COLLECTIONS COMPARISON

|           | FY 2024          |    | FY 2025    |    | DIFF         | %        |
|-----------|------------------|----|------------|----|--------------|----------|
| OCTOBER   | \$<br>3,129,605  |    | 2,590,598  | \$ | (539,007)    | -17.22%  |
| NOVEMBER  | \$<br>3,258,002  | \$ | 3,352,546  | \$ | 94,544       | 2.90%    |
| DECEMBER  | \$<br>4,222,460  | \$ | 4,567,501  | \$ | 345,041      | 8.17%    |
| JANUARY   | \$<br>3,336,617  | \$ | 3,154,249  | \$ | (182,368)    | -5.47%   |
| FEBRUARY  | \$<br>3,005,923  | \$ | 3,070,480  | \$ | 64,557       | 2.15%    |
| MARCH     | \$<br>3,699,623  |    |            | \$ | (3,699,623)  | -100.00% |
| APRIL     | \$<br>3,422,540  |    |            | \$ | (3,422,540)  | -100.00% |
| MAY       | \$<br>3,365,688  |    |            |    | (3,365,688)  | -100.00% |
| JUNE      | \$<br>3,946,694  |    |            | \$ | (3,946,694)  | -100.00% |
| JULY      | \$<br>4,050,506  |    |            | \$ | (4,050,506)  | -100.00% |
| AUGUST    | \$<br>3,480,157  |    |            | \$ | (3,480,157)  | -100.00% |
| SEPTEMBER | \$<br>3,929,890  |    |            | \$ | (3,929,890)  | -100.00% |
| TOTAL     | \$<br>42,847,704 | \$ | 16,735,374 | \$ | (26,112,330) | -709.47% |

### SALES TAX HISTORY BY MONTH REMITTED TO COUNTY

| Month Collected/ |           |           |           |           |           |           |           |           |           |           |
|------------------|-----------|-----------|-----------|-----------|-----------|-----------|-----------|-----------|-----------|-----------|
| Month Remitted   | FY 16     | FY 17     | FY 18     | FY 19     | FY 20     | FY 21     | FY 22     | FY 23     | FY 24     | FY 25     |
| OCT / DEC        | 2,173,364 | 2,370,762 | 2,761,724 | 2,688,403 | 2,903,267 | 2,470,404 | 2,675,997 | 2,918,977 | 3,129,605 | 2,590,598 |
| NOV / JAN        | 2,236,932 | 2,836,834 | 2,628,696 | 2,445,797 | 2,959,313 | 2,329,923 | 2,915,362 | 3,187,114 | 3,258,002 | 3,352,546 |
| DEC / FEB        | 3,183,078 | 3,025,724 | 3,355,280 | 3,223,811 | 4,879,325 | 3,191,485 | 3,417,308 | 4,235,575 | 4,222,460 | 4,567,501 |
| JAN / MAR        | 2,603,433 | 2,403,784 | 2,469,154 | 2,419,518 | 2,650,236 | 2,289,106 | 2,582,007 | 3,358,801 | 3,336,617 | 3,154,249 |
| FEB / APR        | 2,299,393 | 2,848,424 | 2,547,052 | 2,463,806 | 2,525,579 | 2,180,322 | 2,674,322 | 2,896,108 | 3,005,923 | 3,070,480 |
| MAR / MAY        | 2,864,527 | 3,217,762 | 3,215,527 | 3,070,484 | 3,165,793 | 3,066,626 | 3,446,518 | 3,784,669 | 3,699,623 | -         |
| APR / JUN        | 2,689,329 | 2,606,749 | 2,813,563 | 2,559,583 | 3,284,410 | 2,830,660 | 2,936,560 | 3,004,854 | 3,422,540 | -         |
| MAY / JUL        | 2,694,989 | 2,774,951 | 2,825,395 | 2,707,673 | 2,645,958 | 2,722,243 | 3,017,869 | 3,304,495 | 3,365,688 | -         |
| JUN / AUG        | 3,015,791 | 3,543,149 | 3,029,214 | 2,787,642 | 3,003,985 | 2,982,129 | 3,441,777 | 4,007,709 | 3,946,694 | -         |
| JUL / SEPT       | 2,200,027 | 2,442,438 | 2,577,899 | 2,939,101 | 2,319,781 | 2,738,182 | 2,968,517 | 3,198,125 | 4,050,506 | -         |
| AUG / OCT        | 2,861,537 | 2,349,851 | 3,077,481 | 2,761,600 | 2,300,406 | 2,727,955 | 3,097,322 | 3,237,062 | 3,480,157 | -         |
| SEP / NOV        | 2,561,914 | 2,891,665 | 2,894,158 | 2,952,287 | 2,592,087 | 3,024,952 | 3,277,671 | 3,255,439 | 3,929,890 | -         |