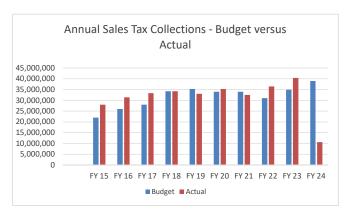

Current and historical data related to the County's half cent sales tax is provided for your reference. The Schedule of Revenues shows the budgeted amounts versus the year-to-date actual balances. The Schedule of Expenditures included herein shows the adjusted budget, the year-to-date activity, current encumbrance, and the remainder in the budget. Included in the Financial Statements are balance sheets for the General Fund, Road & Bridge Fund, Law Library Fund, Mosquito Control Fund, and Airport Fund. The Statement of Changes in Fund Balance shows balances on hand at the beginning and end of the month for the General Fund, Road & Bridge Fund, Law Library Fund, Mosquito Control Fund, and Airport Fund. The schedule of transfers includes all funds. The Debt Service Payment Schedule is also presented for your reference, for fiscal year 2024. Our intention is for this reporting to be useful for you, so we welcome your suggestions for the contents of this submission.

#### **BRAZORIA COUNTY HALF CENT SALES TAX**

Fiscal Year Ended September 30, 2024

|        | SALES TAX BY FISCAL YEAR |            |            |            |            |            |            |            |            |            |  |
|--------|--------------------------|------------|------------|------------|------------|------------|------------|------------|------------|------------|--|
|        | FY 15                    | FY 16      | FY 17      | FY 18      | FY 19      | FY 20      | FY 21      | FY 22      | FY 23      | FY 24      |  |
| Budget | 22,000,000               | 26,000,000 | 28,000,000 | 34,250,000 | 35,250,000 | 34,000,000 | 34,000,000 | 31,000,000 | 35,000,000 | 39,000,000 |  |
| Actual | 28,005,620               | 31,384,316 | 33,312,092 | 34,195,142 | 33,019,705 | 35,230,141 | 32,553,987 | 36,451,230 | 40,388,928 | 10,610,067 |  |