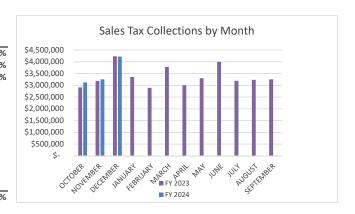

Current and historical data related to the County's half cent sales tax is provided for your reference. The Schedule of Revenues shows the budgeted amounts versus the year-to-date actual balances. The Schedule of Expenditures included herein shows the adjusted budget, the year-to-date activity, current encumbrance, and the remainder in the budget. Included in the Financial Statements are balance sheets for the General Fund, Road & Bridge Fund, Law Library Fund, Mosquito Control Fund, and Airport Fund. The Statement of Changes in Fund Balance shows balances on hand at the beginning and end of the month for the General Fund, Road & Bridge Fund, Law Library Fund, Mosquito Control Fund, and Airport Fund. The schedule of transfers includes all funds. The Debt Service Payment Schedule is also presented for your reference, for fiscal year 2024. Our intention is for this reporting to be useful for you, so we welcome your suggestions for the contents of this submission.

#### **BRAZORIA COUNTY HALF CENT SALES TAX**

Fiscal Year Ended September 30, 2024

#### **CURRENT SALES TAX COLLECTIONS COMPARISON**

|           | FY 2023          |    | FY 2024    |    | DIFF     | %      |
|-----------|------------------|----|------------|----|----------|--------|
| OCTOBER   | \$<br>2.918.977  | \$ | 3.129.605  | \$ | 210,628  | 7.22%  |
| NOVEMBER  | \$<br>3,187,114  | \$ | 3,258,002  | \$ | 70,888   | 2.22%  |
| DECEMBER  | \$<br>4.235.575  | Ś  | 4,222,460  | \$ | (13,115) | -0.31% |
| JANUARY   | \$<br>3,358,801  | -  | .,===,     | 7  | (==,===, |        |
| FEBRUARY  | \$<br>2,896,108  |    |            |    |          |        |
| MARCH     | \$<br>3,784,669  |    |            |    |          |        |
| APRIL     | \$<br>3,004,854  |    |            |    |          |        |
| MAY       | \$<br>3,304,495  |    |            |    |          |        |
| JUNE      | \$<br>4,007,709  |    |            |    |          |        |
| JULY      | \$<br>3,198,125  |    |            |    |          |        |
| AUGUST    | \$<br>3,237,062  |    |            |    |          |        |
| SEPTEMBER | \$<br>3,255,439  |    |            |    |          |        |
| TOTAL     | \$<br>40,388,928 | \$ | 10,610,067 | \$ | 268,401  | 9.13%  |

#### SALES TAX HISTORY BY MONTH REMITTED TO COUNTY

| Month Collected | 4/        |           |           |           |           |           |           |           |           |           |
|-----------------|-----------|-----------|-----------|-----------|-----------|-----------|-----------|-----------|-----------|-----------|
| Month Remitte   | FY 15     | FY 16     | FY 17     | FY 18     | FY 19     | FY 20     | FY 21     | FY 22     | FY 23     | FY 24     |
| OCT / DEC       | 1,916,231 | 2,173,364 | 2,370,762 | 2,761,724 | 2,688,403 | 2,903,267 | 2,470,404 | 2,675,997 | 2,918,977 | 3,129,605 |
| NOV / JAN       | 2,008,770 | 2,236,932 | 2,836,834 | 2,628,696 | 2,445,797 | 2,959,313 | 2,329,923 | 2,915,362 | 3,187,114 | 3,258,002 |
| DEC / FEB       | 2,923,787 | 3,183,078 | 3,025,724 | 3,355,280 | 3,223,811 | 4,879,325 | 3,191,485 | 3,417,308 | 4,235,575 | 4,222,460 |
| JAN / MAR       | 2,201,924 | 2,603,433 | 2,403,784 | 2,469,154 | 2,419,518 | 2,650,236 | 2,289,106 | 2,582,007 | 3,358,801 | -         |
| FEB / APR       | 2,045,674 | 2,299,393 | 2,848,424 | 2,547,052 | 2,463,806 | 2,525,579 | 2,180,322 | 2,674,322 | 2,896,108 | 1         |
| MAR / MAY       | 2,614,470 | 2,864,527 | 3,217,762 | 3,215,527 | 3,070,484 | 3,165,793 | 3,066,626 | 3,446,518 | 3,784,669 | 1         |
| APR / JUN       | 2,404,823 | 2,689,329 | 2,606,749 | 2,813,563 | 2,559,583 | 3,284,410 | 2,830,660 | 2,936,560 | 3,004,854 | 1         |
| MAY / JUL       | 2,206,575 | 2,694,989 | 2,774,951 | 2,825,395 | 2,707,673 | 2,645,958 | 2,722,243 | 3,017,869 | 3,304,495 | -         |
| JUN / AUG       | 2,736,537 | 3,015,791 | 3,543,149 | 3,029,214 | 2,787,642 | 3,003,985 | 2,982,129 | 3,441,777 | 4,007,709 | -         |
| JUL / SEPT      | 2,403,914 | 2,200,027 | 2,442,438 | 2,577,899 | 2,939,101 | 2,319,781 | 2,738,182 | 2,968,517 | 3,198,125 | -         |
| AUG / OCT       | 2,220,279 | 2,861,537 | 2,349,851 | 3,077,481 | 2,761,600 | 2,300,406 | 2,727,955 | 3,097,322 | 3,237,062 | -         |
| SEP / NOV       | 2,322,636 | 2,561,914 | 2,891,665 | 2,894,158 | 2,952,287 | 2,592,087 | 3,024,952 | 3,277,671 | 3,255,439 | -         |