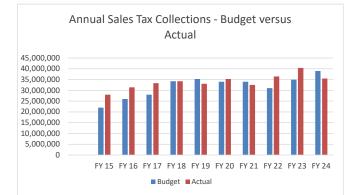

| SALES TAX BY FISCAL YEAR                                    |            |            |            |            |            |            |            |            |            |            |
|-------------------------------------------------------------|------------|------------|------------|------------|------------|------------|------------|------------|------------|------------|
| FY 15 FY 16 FY 17 FY 18 FY 19 FY 20 FY 21 FY 22 FY 23 FY 24 |            |            |            |            |            |            |            | FY 24      |            |            |
| Budget                                                      | 22,000,000 | 26,000,000 | 28,000,000 | 34,250,000 | 35,250,000 | 34,000,000 | 34,000,000 | 31,000,000 | 35,000,000 | 39,000,000 |
| Actual                                                      | 28,005,620 | 31,384,316 | 33,312,092 | 34,195,142 | 33,019,705 | 35,230,141 | 32,553,987 | 36,451,230 | 40,388,928 | 35,510,059 |