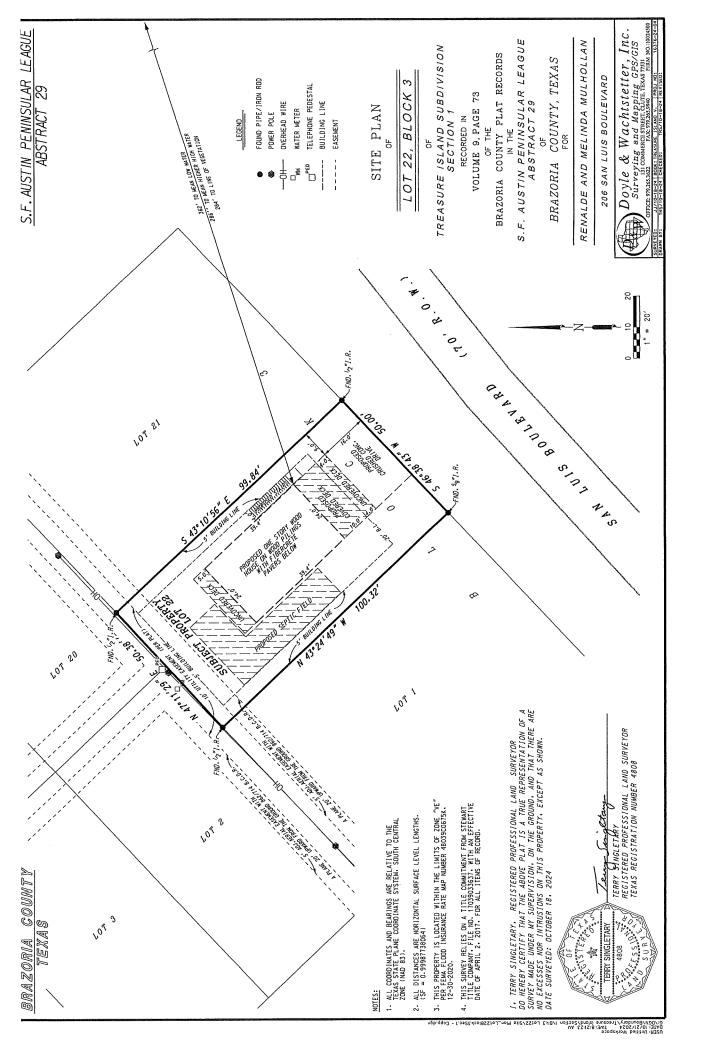

| Angleton 979-86                                                                                                                                                                                                                                                                                              | 4-1295 451 Nort                                                                                                                                                                                                                                     | h Velasco, Suite 2                                                            | 10, Angl                                   | eton, TX 7                               | 7515 Hou                          | iston/A1      | vin 281-756-1295                                                                                                |
|--------------------------------------------------------------------------------------------------------------------------------------------------------------------------------------------------------------------------------------------------------------------------------------------------------------|-----------------------------------------------------------------------------------------------------------------------------------------------------------------------------------------------------------------------------------------------------|-------------------------------------------------------------------------------|--------------------------------------------|------------------------------------------|-----------------------------------|---------------|-----------------------------------------------------------------------------------------------------------------|
| OWNERSHIP INFORM<br>Name: <u><u><u>ferre</u>le</u><br/>Current/Mailing Addres</u>                                                                                                                                                                                                                            | a Melinda                                                                                                                                                                                                                                           | Mu/holla                                                                      | 2n_                                        | Phone:                                   | Tacken                            | 236<br>7<br>z | -5154<br>7566                                                                                                   |
| Building Contractors Inform                                                                                                                                                                                                                                                                                  | nation: RMu hollo                                                                                                                                                                                                                                   | n Cont.Ul                                                                     | ress: 61                                   | Will                                     | gw G                              | Phor          | 10:<br>4-236-5654                                                                                               |
| LOCATION OF CONSTR                                                                                                                                                                                                                                                                                           |                                                                                                                                                                                                                                                     |                                                                               |                                            |                                          |                                   |               | /                                                                                                               |
| Subdivision: Treasure                                                                                                                                                                                                                                                                                        | Lsland st                                                                                                                                                                                                                                           | TE ADDRESS                                                                    | (Where                                     | 1 1 0                                    | 1.1                               |               | r Constructed)<br>1): WeerBy (                                                                                  |
| Section:                                                                                                                                                                                                                                                                                                     | Block:                                                                                                                                                                                                                                              | Lot:                                                                          | Abstr                                      | act No.:                                 | Acreage                           | :             | PID #:                                                                                                          |
|                                                                                                                                                                                                                                                                                                              | .22                                                                                                                                                                                                                                                 | 3                                                                             | 2                                          | 9                                        |                                   |               | 257300                                                                                                          |
| TYPE OF IMPROVEMENT<br>Check Appropriate<br>Box(es)                                                                                                                                                                                                                                                          | PROPOSED USE<br>Fill Out and Check An<br>That Apply to Your<br>Application                                                                                                                                                                          | OWNERSH<br>Check Appropria<br>Fill Out Cost &                                 | te Box(es)                                 | SU                                       | DF WATER<br>PPLY<br>propriate Box |               | YPE OF SEWAGE<br>DISPOSAL<br>Appropriate Box(es)                                                                |
| <ul> <li>New Building</li> <li>Addition to Building</li> <li>Manufactured Home</li> <li>Mobile Home</li> <li>Residential RV</li> <li>Levee Construction</li> <li>Relocated Building -<br/><i>Came from Outside</i><br/><i>County</i></li> <li>Mobile Home Park or<br/><i>RV Park</i>: # of Spaces</li> </ul> | Residential         Number of Bedrooms:         Mumber of Bathrooms:         Full         Partial         One Family         Multi Family –         # of Units:         Non Residential         Commercial         Other:         (Type of Building | Public (Federa<br>etc)  Cost: \$ <u>25</u> ,  Floor Area Sq<br>(including gar | ofit)<br>al, State,<br><u>000</u><br>. Ft. | Public/P.<br>Compan<br>Individu<br>Well) |                                   | Pu<br>Inc     | blic/Private Company<br>dividual (Septic)<br>by of Environmental<br>1th Permit attached:<br>Yes No<br>024 - 473 |

| SECTION A - PROPERTY INFORMATION                                                                                                                                                                | FOR INSURANCE COMPANY USE         |
|-------------------------------------------------------------------------------------------------------------------------------------------------------------------------------------------------|-----------------------------------|
| A1. Building Owner's Name: Renalde & Melinda Mulhollan                                                                                                                                          | Policy Number:                    |
| A2. Building Street Address (including Apt., Unit, Suite, and/or Bldg. No.) or P.O. Route and Box No.: 206 San Luis Boulevard                                                                   | Company NAIC Number:              |
| City: Freeport State: TX                                                                                                                                                                        | ZIP Code: 77541                   |
| A3. Property Description (e.g., Lot and Block Numbers or Legal Description) and/or Tax Parcel Nun<br>Treasure Island, Section 1, Block 3, Lot 22, in the Stephen F. Austin League, Abstract 29, |                                   |
| A4. Building Use (e.g., Residential, Non-Residential, Addition, Accessory, etc.):                                                                                                               |                                   |
| A5. Latitude/Longitude: Lat. 29° 4'33.23"N Long. 95° 7'32.27"W Horizontal Datum: 🗌 N                                                                                                            | AD 1927 🛛 NAD 1983 🗌 WGS 84       |
| A6. Attach at least two and when possible four clear photographs (one for each side) of the building                                                                                            | (see Form pages 7 and 8).         |
| A7. Building Diagram Number:                                                                                                                                                                    |                                   |
| A8. For a building with a crawlspace or enclosure(s):                                                                                                                                           |                                   |
| a) Square footage of crawlspace or enclosure(s): sq. ft.                                                                                                                                        |                                   |
| b) Is there at least one permanent flood opening on two different sides of each enclosed area?                                                                                                  | 🗌 Yes 🗌 No 🛛 N/A                  |
| <ul> <li>c) Enter number of permanent flood openings in the crawlspace or enclosure(s) within 1.0 foot</li> <li>Non-engineered flood openings: Engineered flood openings:</li> </ul>            | above adjacent grade:             |
| d) Total net open area of non-engineered flood openings in A8.c: sq. in.                                                                                                                        |                                   |
| e) Total rated area of engineered flood openings in A8.c (attach documentation – see Instruction                                                                                                | ons): sq. ft.                     |
| f) Sum of A8.d and A8.e rated area (if applicable – see Instructions): sq. ft.                                                                                                                  |                                   |
| A9. For a building with an attached garage:                                                                                                                                                     |                                   |
| a) Square footage of attached garage: sq. ft.                                                                                                                                                   |                                   |
| b) Is there at least one permanent flood opening on two different sides of the attached garage?                                                                                                 | Y 🗌 Yes 🗌 No 🛛 N/A                |
| <ul> <li>c) Enter number of permanent flood openings in the attached garage within 1.0 foot above adja<br/>Non-engineered flood openings: Engineered flood openings:</li> </ul>                 | acent grade:                      |
| d) Total net open area of non-engineered flood openings in A9.c: sq. in.                                                                                                                        |                                   |
| e) Total rated area of engineered flood openings in A9.c (attach documentation - see Instruction                                                                                                | ons): sq. ft.                     |
| f) Sum of A9.d and A9.e rated area (if applicable – see Instructions): sq. ft.                                                                                                                  |                                   |
| SECTION B - FLOOD INSURANCE RATE MAP (FIRM) INFOR                                                                                                                                               | RMATION                           |
| B1.a. NFIP Community Name: Unincorporated Area 485458 B1.b. NFIP Community Ider                                                                                                                 | ntification Number: <u>485458</u> |
| B2. County Name: Brazoria B3. State: TX B4. Map/Panel No.: 4                                                                                                                                    | 8039C 0675 B5. Suffix: K          |
| B6. FIRM Index Date: 06/05/1989 B7. FIRM Panel Effective/Revised Date: 12/30/20                                                                                                                 | 20                                |
| B8. Flood Zone(s): VE B9. Base Flood Elevation(s) (BFE) (Zone AO, use E                                                                                                                         | Base Flood Depth):17'             |
| B10. Indicate the source of the BFE data or Base Flood Depth entered in Item B9:                                                                                                                |                                   |
| B11. Indicate elevation datum used for BFE in Item B9: 🗌 NGVD 1929 🔀 NAVD 1988 🔲 Other                                                                                                          | Source:                           |
| B12. Is the building located in a Coastal Barrier Resources System (CBRS) area or Otherwise Prote Designation Date: CBRS OPA                                                                    | ected Area (OPA)? 🗌 Yes 🖾 No      |
| B13. Is the building located seaward of the Limit of Moderate Wave Action (LiMWA)?                                                                                                              | Νο                                |