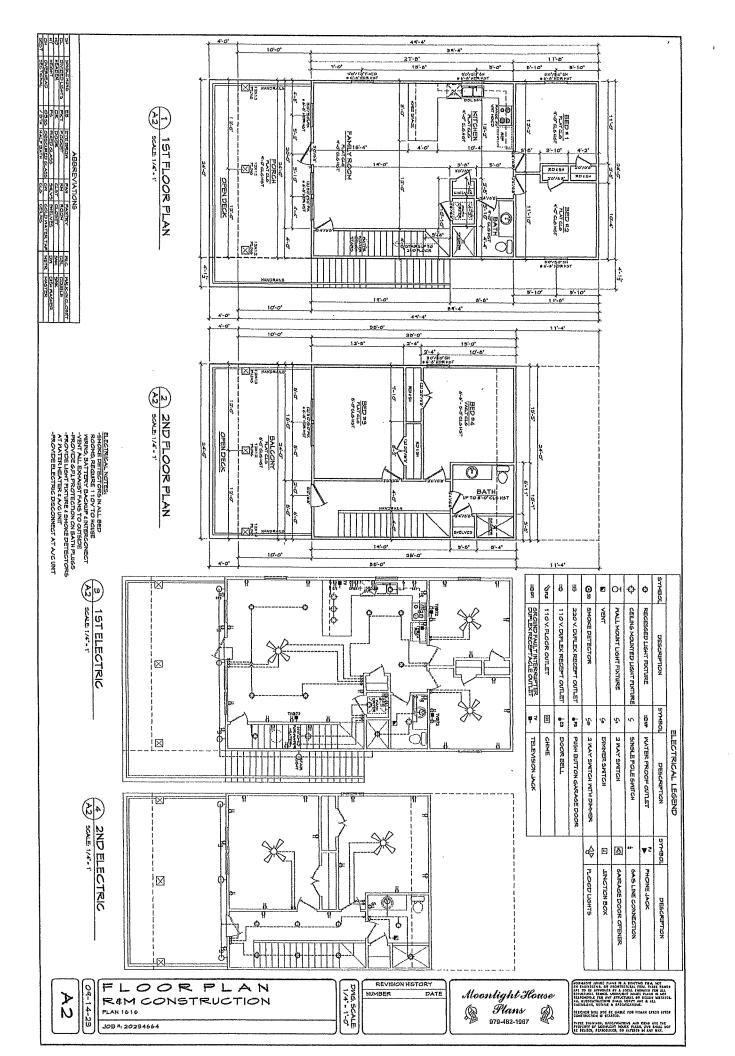

Re: Beachfront Construction Permit-206 San Luis Blvd (Treasure Island) Freeport TX

Dear Ms. Valdes,

This application is for a residential structure with 1616 square feet of living space with (4) four bedrooms and two/half (2.5) baths built upon pilings certified by a professional engineer.

| Angleton 979-86                                                                                                                                                                                                                                                                                              | 4-1295 451 Nort                                                                                                                                                                                                                                     | h Velasco, Suite 2                                                            | 10, Angl                                   | eton, TX 7                               | 7515 Hou                          | iston/A1      | vin 281-756-1295                                                                                                |
|--------------------------------------------------------------------------------------------------------------------------------------------------------------------------------------------------------------------------------------------------------------------------------------------------------------|-----------------------------------------------------------------------------------------------------------------------------------------------------------------------------------------------------------------------------------------------------|-------------------------------------------------------------------------------|--------------------------------------------|------------------------------------------|-----------------------------------|---------------|-----------------------------------------------------------------------------------------------------------------|
| OWNERSHIP INFORM<br>Name: <u><u><u>ferre</u>le</u><br/>Current/Mailing Addres</u>                                                                                                                                                                                                                            | a Melinda                                                                                                                                                                                                                                           | Mu/holla                                                                      | 2n_                                        | Phone:                                   | Tacken                            | 236<br>7<br>z | -5154<br>7566                                                                                                   |
| Building Contractors Inform                                                                                                                                                                                                                                                                                  | nation: RMu hollo                                                                                                                                                                                                                                   | n Cont.Ul                                                                     | ress: 61                                   | Will                                     | gw G                              | Phor          | 10:<br>4-236-5654                                                                                               |
| LOCATION OF CONSTR                                                                                                                                                                                                                                                                                           |                                                                                                                                                                                                                                                     |                                                                               |                                            |                                          |                                   |               | /                                                                                                               |
| Subdivision: Treasure                                                                                                                                                                                                                                                                                        | Lsland st                                                                                                                                                                                                                                           | TE ADDRESS                                                                    | (Where                                     | 1 1 0                                    | 1.1                               |               | r Constructed)<br>1): WeerBy (                                                                                  |
| Section:                                                                                                                                                                                                                                                                                                     | Block:                                                                                                                                                                                                                                              | Lot:                                                                          | Abstr                                      | act No.:                                 | Acreage                           | :             | PID #:                                                                                                          |
|                                                                                                                                                                                                                                                                                                              | .22                                                                                                                                                                                                                                                 | 3                                                                             | 2                                          | 9                                        |                                   |               | 257300                                                                                                          |
| TYPE OF IMPROVEMENT<br>Check Appropriate<br>Box(es)                                                                                                                                                                                                                                                          | PROPOSED USE<br>Fill Out and Check An<br>That Apply to Your<br>Application                                                                                                                                                                          | OWNERSH<br>Check Appropria<br>Fill Out Cost &                                 | te Box(es)                                 | SU                                       | DF WATER<br>PPLY<br>propriate Box |               | YPE OF SEWAGE<br>DISPOSAL<br>Appropriate Box(es)                                                                |
| <ul> <li>New Building</li> <li>Addition to Building</li> <li>Manufactured Home</li> <li>Mobile Home</li> <li>Residential RV</li> <li>Levee Construction</li> <li>Relocated Building -<br/><i>Came from Outside</i><br/><i>County</i></li> <li>Mobile Home Park or<br/><i>RV Park</i>: # of Spaces</li> </ul> | Residential         Number of Bedrooms:         Mumber of Bathrooms:         Full         Partial         One Family         Multi Family –         # of Units:         Non Residential         Commercial         Other:         (Type of Building | Public (Federa<br>etc)  Cost: \$ <u>25</u> ,  Floor Area Sq<br>(including gar | ofit)<br>al, State,<br><u>000</u><br>. Ft. | Public/P.<br>Compan<br>Individu<br>Well) |                                   | Pu<br>Inc     | blic/Private Company<br>dividual (Septic)<br>by of Environmental<br>1th Permit attached:<br>Yes No<br>024 - 473 |