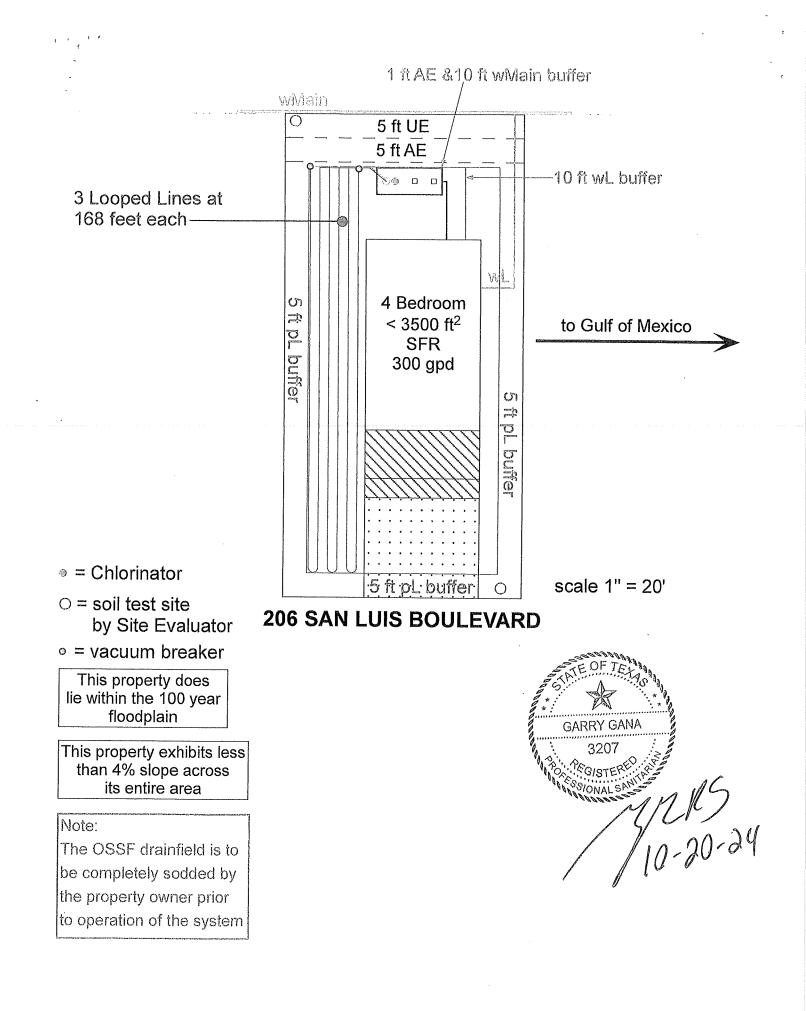

Applicant/Permittee Signature

| .)                                                   |                                                                                                                                                                                                                                                                                                                                                               |                                                                                                                                                                                                                                                                                   |
|------------------------------------------------------|---------------------------------------------------------------------------------------------------------------------------------------------------------------------------------------------------------------------------------------------------------------------------------------------------------------------------------------------------------------|-----------------------------------------------------------------------------------------------------------------------------------------------------------------------------------------------------------------------------------------------------------------------------------|
| PROPERTY OWNER Mulhollan<br>(NAME ON DEED) (LAST)    | ON-SITE SEWAGE FACILITY PERMIT APP<br>BRAZORIA COUNTY ENVIRONMENTAL HE<br>111 East Locust Bldg A-29, Suite 270 ANGLETON,<br>HOUSTON (281)756-1600 ANGLETON (979)864-1600 CLUT<br>application will expire one year from the applicatior<br>not complete. No refunds once permit is<br>Attach Copy of Legal Description (i.e. Deed, Plat,<br>Renalde<br>(FIRST) | EALTH DEPT       Permit Number         TX 77515       \$250 Single Family         IE (979)388-1600       \$450 Multi-Hookup         Issued.       \$450 Commercial         Survey, Appraisal)       Replacement         (INT)       Alteration         (INT)       BCEHD USE ONLY |
| PHONE NUMBERS 979-236-56                             | 54 EMAIL_jam8                                                                                                                                                                                                                                                                                                                                                 | 916@att.net                                                                                                                                                                                                                                                                       |
|                                                      | Ct., Lake Jackson, Texas 77566<br>Boulevard, Freeport, Texas 77541<br>Public_Treasure Island                                                                                                                                                                                                                                                                  | Acres<br>(Name) Water Saving Devices: Yes ⊠ No □                                                                                                                                                                                                                                  |
|                                                      | f of Bedrooms Living Area(Sq Ft)< 3500                                                                                                                                                                                                                                                                                                                        | Daily Wastewater Usage Rate_ 300                                                                                                                                                                                                                                                  |
|                                                      |                                                                                                                                                                                                                                                                                                                                                               |                                                                                                                                                                                                                                                                                   |
| Corry Cono. P.S.                                     | Type# of Employees/Units<br>                                                                                                                                                                                                                                                                                                                                  | Days/Wk Occupied<br>7 281-235-4201                                                                                                                                                                                                                                                |
| DEGIGIAEN                                            |                                                                                                                                                                                                                                                                                                                                                               |                                                                                                                                                                                                                                                                                   |
| SITE EVALUATOR Garry Gana,                           |                                                                                                                                                                                                                                                                                                                                                               | r none#                                                                                                                                                                                                                                                                           |
| INSTALLER HINTLON                                    | Reg# Als                                                                                                                                                                                                                                                                                                                                                      | Phone# <u>919-299-0156</u><br>S8 Phone# <u>919-299-0156</u>                                                                                                                                                                                                                       |
| Tank # of Compartm<br>#1 <u>4</u><br>#2<br>#3<br>#4  | ents Size Manufacturer<br>500 gpd Pro Flo                                                                                                                                                                                                                                                                                                                     | Model<br>500 SLPT2                                                                                                                                                                                                                                                                |
| DISPOSAL TYPE (check one):                           |                                                                                                                                                                                                                                                                                                                                                               | t f ac t                                                                                                                                                                                                                                                                          |
| Standard Gravelless                                  |                                                                                                                                                                                                                                                                                                                                                               |                                                                                                                                                                                                                                                                                   |
| Disposal Area                                        | Disposal LengthTrench                                                                                                                                                                                                                                                                                                                                         | Surface Irrigation Tranch width                                                                                                                                                                                                                                                   |
| upon the above described proper                      | are true and correct to the best of my knowledge. Authorize<br>y for the purpose of lot evaluation and inspection of the OS<br>being covered and use of the system                                                                                                                                                                                            | ation is hereby given to the Authorized Agent to enter<br>SF. I also acknowledge that Inspection of the OSSF is                                                                                                                                                                   |
|                                                      | DISAPPROVAL DATE 1/1/24 INSPECTOR                                                                                                                                                                                                                                                                                                                             | with LIC# 31272                                                                                                                                                                                                                                                                   |
|                                                      | ?□Yes ऄNo Recorded Plat Required? □Yes ऄNo Fl                                                                                                                                                                                                                                                                                                                 |                                                                                                                                                                                                                                                                                   |
|                                                      | 57300 ETJ Freeport                                                                                                                                                                                                                                                                                                                                            |                                                                                                                                                                                                                                                                                   |
| Legal Description: SUB                               | ure Island Ab 29 SecBlock                                                                                                                                                                                                                                                                                                                                     | <u> 2 Lot 22 Precinct 1</u>                                                                                                                                                                                                                                                       |
| Authorization to Construct<br>Provided to Installer: | a top Illelan                                                                                                                                                                                                                                                                                                                                                 |                                                                                                                                                                                                                                                                                   |
|                                                      |                                                                                                                                                                                                                                                                                                                                                               | LIC#                                                                                                                                                                                                                                                                              |
| Final Permit Copies<br>Provided to Installer:        | Date:                                                                                                                                                                                                                                                                                                                                                         | 🗌 In person 📋 Fax 📋 Mail By:                                                                                                                                                                                                                                                      |
| Provided to Maintenance Prov:<br>Revised 3/22/24 jcs | Date:                                                                                                                                                                                                                                                                                                                                                         | 🗌 In person 📋 Fax 🔲 Mail By:                                                                                                                                                                                                                                                      |