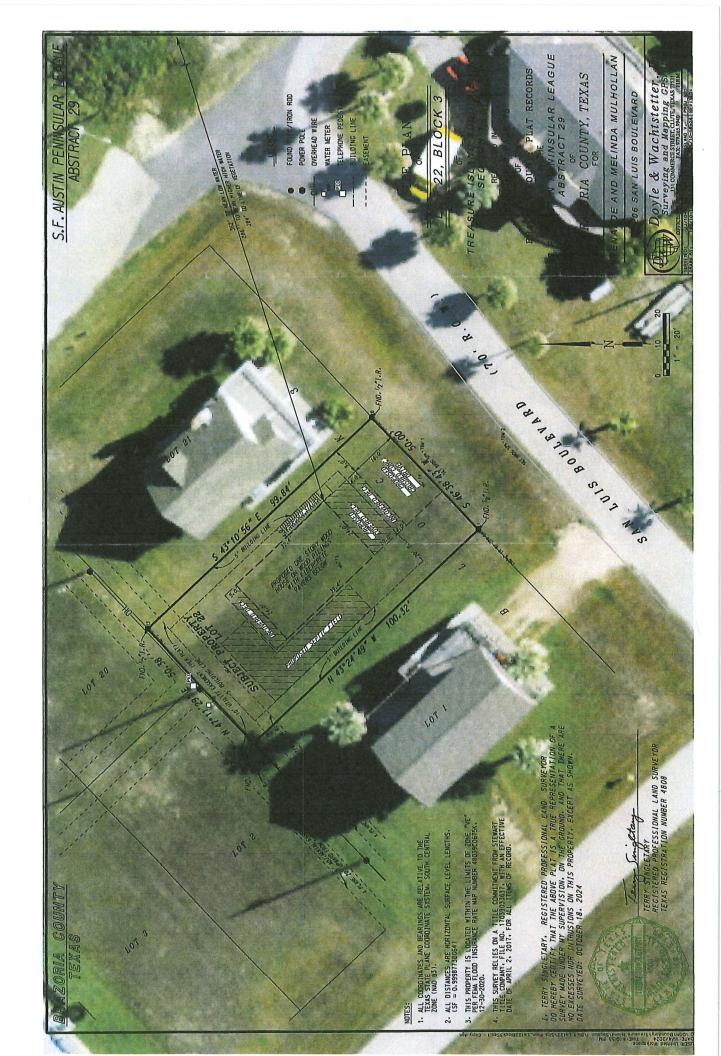

| SECTION A - PROPERTY INFORMATION                                                                                                                                                                | FOR INSURANCE COMPANY USE         |
|-------------------------------------------------------------------------------------------------------------------------------------------------------------------------------------------------|-----------------------------------|
| A1. Building Owner's Name: Renalde & Melinda Mulhollan                                                                                                                                          | Policy Number:                    |
| A2. Building Street Address (including Apt., Unit, Suite, and/or Bldg. No.) or P.O. Route and Box No.: 206 San Luis Boulevard                                                                   | Company NAIC Number:              |
| City: Freeport State: TX                                                                                                                                                                        | ZIP Code: 77541                   |
| A3. Property Description (e.g., Lot and Block Numbers or Legal Description) and/or Tax Parcel Nun<br>Treasure Island, Section 1, Block 3, Lot 22, in the Stephen F. Austin League, Abstract 29, |                                   |
| A4. Building Use (e.g., Residential, Non-Residential, Addition, Accessory, etc.):                                                                                                               |                                   |
| A5. Latitude/Longitude: Lat. 29° 4'33.23"N Long. 95° 7'32.27"W Horizontal Datum: 🗌 N                                                                                                            | AD 1927 🛛 NAD 1983 🗌 WGS 84       |
| A6. Attach at least two and when possible four clear photographs (one for each side) of the building                                                                                            | (see Form pages 7 and 8).         |
| A7. Building Diagram Number:                                                                                                                                                                    |                                   |
| A8. For a building with a crawlspace or enclosure(s):                                                                                                                                           |                                   |
| a) Square footage of crawlspace or enclosure(s): sq. ft.                                                                                                                                        |                                   |
| b) Is there at least one permanent flood opening on two different sides of each enclosed area?                                                                                                  | 🗌 Yes 🗌 No 🛛 N/A                  |
| <ul> <li>c) Enter number of permanent flood openings in the crawlspace or enclosure(s) within 1.0 foot</li> <li>Non-engineered flood openings: Engineered flood openings:</li> </ul>            | above adjacent grade:             |
| d) Total net open area of non-engineered flood openings in A8.c: sq. in.                                                                                                                        |                                   |
| e) Total rated area of engineered flood openings in A8.c (attach documentation – see Instruction                                                                                                | ons): sq. ft.                     |
| f) Sum of A8.d and A8.e rated area (if applicable – see Instructions): sq. ft.                                                                                                                  |                                   |
| A9. For a building with an attached garage:                                                                                                                                                     |                                   |
| a) Square footage of attached garage: sq. ft.                                                                                                                                                   |                                   |
| b) Is there at least one permanent flood opening on two different sides of the attached garage?                                                                                                 | Y 🗌 Yes 🗌 No 🛛 N/A                |
| <ul> <li>c) Enter number of permanent flood openings in the attached garage within 1.0 foot above adja<br/>Non-engineered flood openings: Engineered flood openings:</li> </ul>                 | acent grade:                      |
| d) Total net open area of non-engineered flood openings in A9.c: sq. in.                                                                                                                        |                                   |
| e) Total rated area of engineered flood openings in A9.c (attach documentation - see Instruction                                                                                                | ons): sq. ft.                     |
| f) Sum of A9.d and A9.e rated area (if applicable – see Instructions): sq. ft.                                                                                                                  |                                   |
| SECTION B - FLOOD INSURANCE RATE MAP (FIRM) INFOR                                                                                                                                               | RMATION                           |
| B1.a. NFIP Community Name: Unincorporated Area 485458 B1.b. NFIP Community Ider                                                                                                                 | ntification Number: <u>485458</u> |
| B2. County Name: Brazoria B3. State: TX B4. Map/Panel No.: 4                                                                                                                                    | 8039C 0675 B5. Suffix: K          |
| B6. FIRM Index Date: 06/05/1989 B7. FIRM Panel Effective/Revised Date: 12/30/20                                                                                                                 | 20                                |
| B8. Flood Zone(s): VE B9. Base Flood Elevation(s) (BFE) (Zone AO, use E                                                                                                                         | Base Flood Depth):17'             |
| B10. Indicate the source of the BFE data or Base Flood Depth entered in Item B9:                                                                                                                |                                   |
| B11. Indicate elevation datum used for BFE in Item B9: 🗌 NGVD 1929 🔀 NAVD 1988 🔲 Other                                                                                                          | Source:                           |
| B12. Is the building located in a Coastal Barrier Resources System (CBRS) area or Otherwise Prote Designation Date: CBRS OPA                                                                    | ected Area (OPA)? 🗌 Yes 🖾 No      |
| B13. Is the building located seaward of the Limit of Moderate Wave Action (LiMWA)?                                                                                                              | Νο                                |

FEMA Form FF-206-FY-22-152 (formerly 086-0-33) (10/22)

| Building Street Address (including Apt., U                                                                                                  | nit, Suite, and/or Bldg. No.) or | P.O. Route and Box     | No.:            | OR INS             | URAN                                     | CE C        | OMPANY USI          |
|---------------------------------------------------------------------------------------------------------------------------------------------|----------------------------------|------------------------|-----------------|--------------------|------------------------------------------|-------------|---------------------|
| 206 San Luis Boulevard<br>City: Freeport                                                                                                    | State:TX                         | ZIP Code: 77541        |                 | olicy Nu<br>ompany |                                          | Numt        | per:                |
| SECTION C -                                                                                                                                 | - BUILDING ELEVATION             | INFORMATION (          |                 |                    |                                          |             |                     |
| C1. Building elevations are based on:<br>*A new Elevation Certificate will be                                                               |                                  |                        |                 | * 🗌 F              | nished                                   | l Con       | struction           |
| C2. Elevations – Zones A1–A30, AE, A<br>A99. Complete Items C2.a–h below<br>Benchmark Utilized: <u>RT C,-REF 2</u>                          | according to the Building Di     |                        | em A7. In Pue   |                    |                                          |             |                     |
| Indicate elevation datum used for the ele<br>INGVD 1929 X NAVD 1988                                                                         | evations in items a) through h   | n) below.              |                 |                    |                                          |             |                     |
| Datum used for building elevations must<br>If Yes, describe the source of the conve                                                         |                                  |                        | on factor used  |                    | Yes                                      | است         | No<br>asurement use |
| a) Top of bottom floor (including ba                                                                                                        | sement, crawlspace, or encl      | osure floor):          |                 |                    | feet                                     |             | meters              |
| b) Top of the next higher floor (see                                                                                                        | Instructions):                   |                        |                 | [                  | feet                                     |             | meters              |
| c) Bottom of the lowest horizontal s                                                                                                        | tructural member (see Instru     | ictions):              | •               | _ □                | feet                                     |             | meters              |
| d) Attached garage (top of slab):                                                                                                           |                                  |                        |                 |                    | feet                                     |             | meters              |
| <ul> <li>e) Lowest elevation of Machinery a<br/>(describe type of M&amp;E and location)</li> </ul>                                          |                                  |                        |                 | _ □                | feet                                     |             | meters              |
| f) Lowest Adjacent Grade (LAG) n                                                                                                            | ext to building: 🔀 Natural       | Finished               | 4.              | 00 🖂               | feet                                     |             | meters              |
| g) Highest Adjacent Grade (HAG) r                                                                                                           | next to building: 🔀 Natural      | Finished               | 4.              | 30 🛛               | feet                                     |             | meters              |
| <ul> <li>h) Finished LAG at lowest elevation<br/>support:</li> </ul>                                                                        | n of attached deck or stairs, i  | ncluding structural    |                 |                    | feet                                     |             | meters              |
| SECTION D                                                                                                                                   | - SURVEYOR, ENGINE               | ER, OR ARCHITE         | CT CERTIFI      |                    | N                                        |             |                     |
| This certification is to be signed and sea<br>information. <i>I certify that the information</i><br>false statement may be punishable by fi | on this Certificate represents   | s my best efforts to i | nterpret the da |                    |                                          |             |                     |
| Were latitude and longitude in Section A                                                                                                    | provided by a licensed land      | surveyor? Xes          | 🗌 No            |                    |                                          |             |                     |
| Check here if attachments and descri                                                                                                        | be in the Comments area.         |                        |                 |                    |                                          |             |                     |
| Certifier's Name: Terry Singletary                                                                                                          | Licens                           | e Number: TX RPL       | S 4808          |                    |                                          | TAD         | ~~~~~~              |
| Title: Registered Professional Land                                                                                                         | Surveyor                         |                        |                 | K                  | TE                                       | OF<br>STA   | TE A                |
| Company Name: Doyle & Wachtstette                                                                                                           | r, Inc.                          |                        |                 | pis                | Q.L.                                     | *           | AL OF T             |
| Address: 131 Commerce Street                                                                                                                |                                  |                        |                 | R                  | TERRY                                    | SINGL       | ETARY               |
| City: Clute                                                                                                                                 | State: T                         | X ZIP Code: 7          | 7531            | F                  | POFE                                     | 4808<br>` < | 01,0                |
| Signature: Terry Singlitary                                                                                                                 |                                  | Date: 10/18            | 3/2024          | N N                | e la | SUR<br>SV/2 | Y LOS               |
|                                                                                                                                             | .xt.: 1042 Email: t.singleta     | ary@dw-surveyor.       |                 |                    | Plac                                     | e Sea       | al Here             |
| Copy all pages of this Elevation Certificate                                                                                                |                                  |                        | ······          | t/comp             | anv. an                                  | d (3)       | buildina owner.     |
| Comments (including source of conversi<br>TBM- Set Bridge Spike in the southe<br>TBM= 8.00 feet.                                            | on factor in C2; type of equir   | oment and location p   |                 |                    |                                          | •••         |                     |